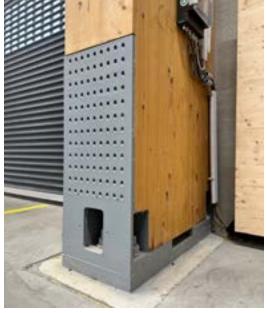

## FIRE PROTECTION + COVERING COAT UP TO R60 POSSIBLE, UP TO C2

Primer + fire protection + top coat (RAL) for connection hubs, steel bracing parts

# **INCREASED CORROSION PROTECTION**

Up to C3 galvanised; C4 and above on request (duplex coating, stainless steel)

Detail pin-ended collumn primed and R30 fire protection coated. Top coat RAL 7001 in the visible area.