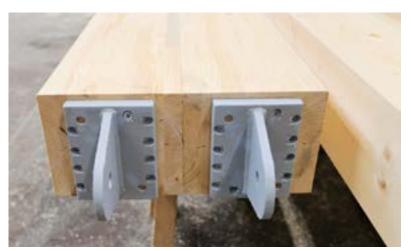

## FIRE PROTECTION + COVERING COAT UP TO R60 POSSIBLE, UP TO C2

Primer + fire protection + top coat (RAL) for connection hubs, steel bracing parts

Other colours available on request or supplied on site.

Bracing tubes, galvanised

Steel bracing parts, primed and provided with R30 fireproof coating, RAL 7001 top coat