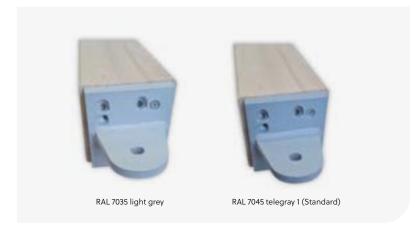

# **COVERING COAT WITHOUT FIRE PROTECTION FUNCTION**

Primer + top coat (RAL) for covers, fascias, bearing plates

Other colours available on request or supplied on site.

Bracing tubes, galvanised

Steel bracing parts, primed and provided with R30 fireproof coating, RAL 7001 top coat