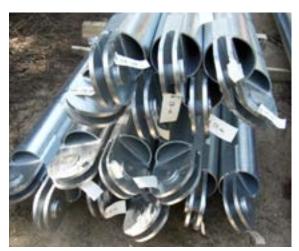

## **GALVANISED**

for all steel parts without fire protection requirements e.g. steel bracing

Other colours available on request or supplied on site.

Bracing tubes, galvanised

Steel bracing parts, primed and provided with R30 fireproof coating, RAL 7001 top coat